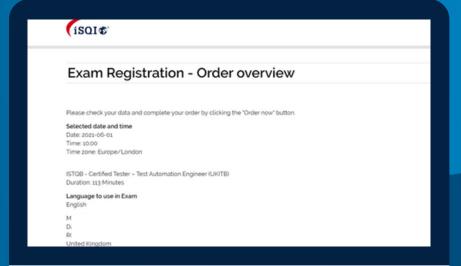

3

Enter the voucher code from the e-mail at https://booking.isqi.org 4

Check that you are registered for the correct exam in the correct language.

5

Enter your desired examination date including time and time zone and enter your personal details.

6

If you are entitled to a <u>time</u> <u>extension</u>, tick the corresponding box.

7

Agree to the terms and conditions (Terms and Conditions) of the test and confirm your booking.

8

You will receive your <u>booking</u> <u>confirmation</u> in another e-mail from exam@isqi.org.