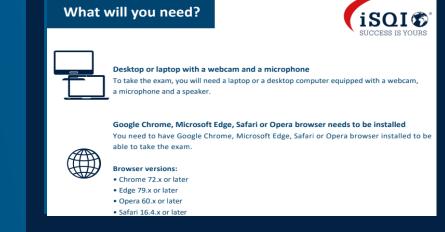

### The system check

9

You will receive an e-mail from ExamUnit. This contains a link to the system test and a link to the exam.

10

Complete the system test step by step using the instructions displayed.

Once the system test has been completed, you will receive confirmation of the exam date.