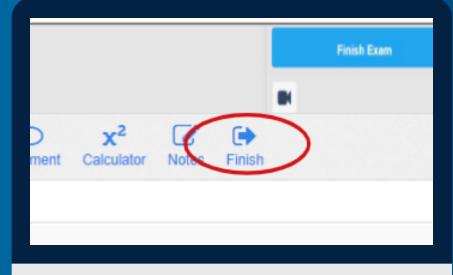

Toolbar at the top: open attachments, use calculator and notes function; display exam time at top right; score per question at bottom right

If you want to submit your exam before the end of the exam period top.

You will be shown a preliminary exam result. To exit the system, click click on "Finish" in the toolbar at the on the blue "Finish Exam" button in the top right-hand corner. You will receive an official results email from exam@isqi.org.