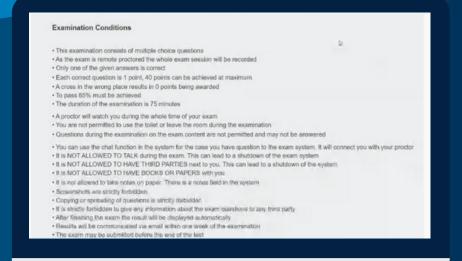

#### **CONDUCTING YOUR EXAM**

Click on the blue link.

Fill in your personal details and click on "Continue".

Click on the green "Ready"button.

Read and confirm the examination conditions and rules

Your exam and therefore your exam time will start when you click on "Start exam".