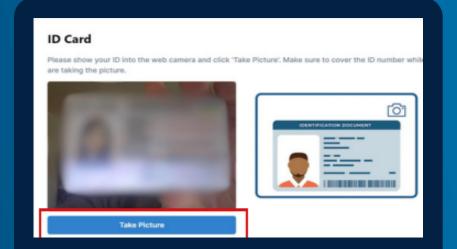

## ON YOUR EXAM DAY

Log in to your exam session on the booked date and time using the link in the ExamUnit email.

Take a photo of your face using your webcam.

Hold your ID in front of the webcam so that your photo and name are clearly visible and take a photo of it.