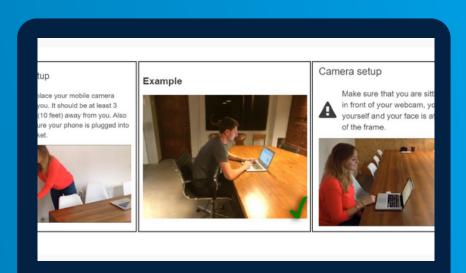

Use your mobile device to show your test environment according to the instructions displayed.

Position your mobile device so that it films you from the side.