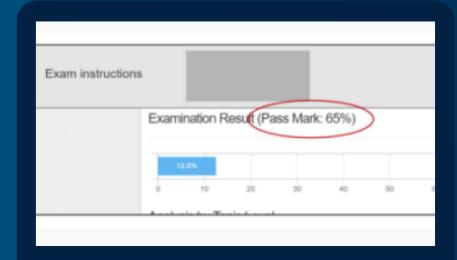

You will be shown a preliminary exam result. To exit the system, click click on "Finish" in the toolbar at the on the blue "Finish Exam" button in the top right-hand corner. You will receive an official results email from exam@isqi.org.