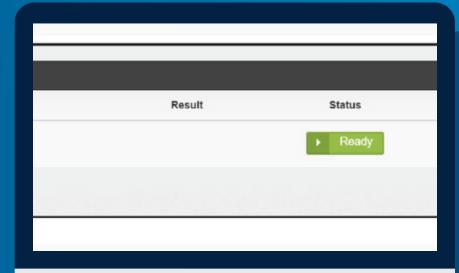

#### **CONDUCTING YOUR EXAM**

Click on the blue link.

Fill in your personal details and click on "Continue".

Click on the green "Ready"button.

Read and confirm the examination conditions and rules

Your exam and therefore your exam time will start when you click on "Start exam".