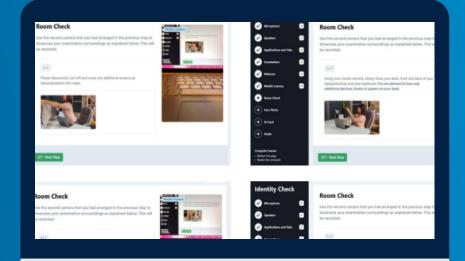

Use your mobile device to show your test environment according to the instructions displayed.

Position your mobile device so that it films you from the side.