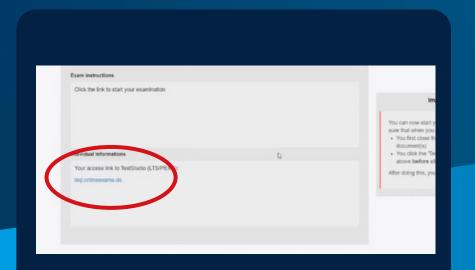

#### **CONDUCTING YOUR EXAM**

Click on the blue link.

Fill in your personal details and click on "Continue".

Click on the green "Ready"button.

Read and confirm the examination conditions and rules

Your exam and therefore your exam time will start when you click on "Start exam".