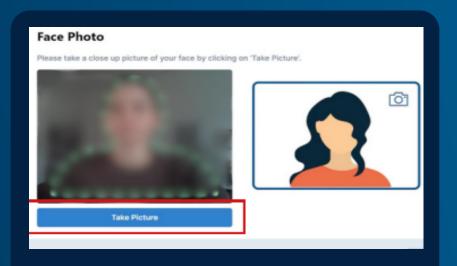

## ON YOUR EXAM DAY

Log in to your exam session on the booked date and time using the link in the ExamUnit email.

Take a photo of your face using your webcam.

Hold your ID in front of the webcam so that your photo and name are clearly visible and take a photo of it.