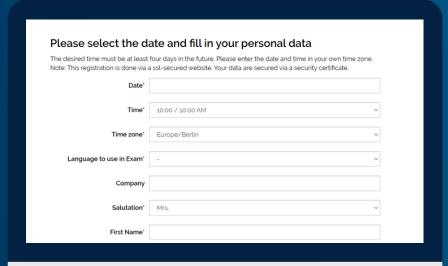

3

Enter the voucher code from the e-mail at https://booking.isqi.org 4

Check that you are registered for the correct exam in the correct language.

5

Enter your desired examination date including time and time zone and enter your personal details.