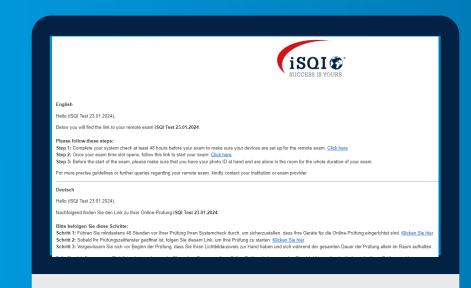

### The system check

9

You will receive an e-mail from ExamUnit. This contains a link to the system test and a link to the exam.

10

Complete the system test step by step using the instructions displayed.

Once the system test has been completed, you will receive confirmation of the exam date.