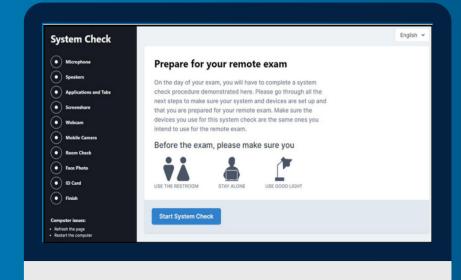

### The system check

9

You will receive an e-mail from ExamUnit. This contains a link to the system test and a link to the exam.

10

Complete the system test step by step using the instructions displayed.

Once the system test has been completed, you will receive confirmation of the exam date.