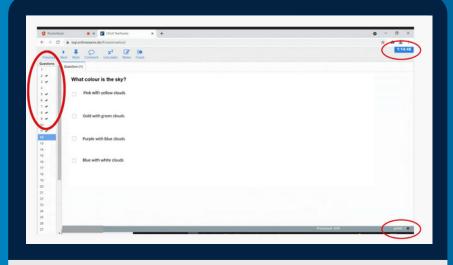

Toolbar at the top: open attachments, use calculator and notes function; display exam time at top right; score per question at bottom right

If you want to submit your exam before the end of the exam period top.