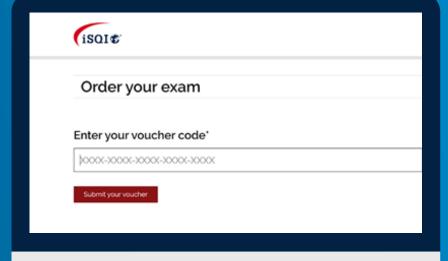

3

Enter the voucher code from the e-mail at https://booking.isqi.org 4

Check that you are registered for the correct exam in the correct language.

5

Enter your desired examination date including time and time zone and enter your personal details.