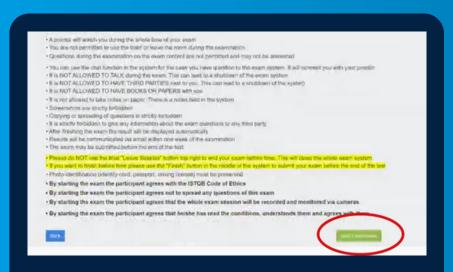

#### **CONDUCTING YOUR EXAM**

Click on the blue link.

Fill in your personal details and click on "Continue".

Click on the green "Ready"button.

Read and confirm the examination conditions and rules

Your exam and therefore your exam time will start when you click on "Start exam".