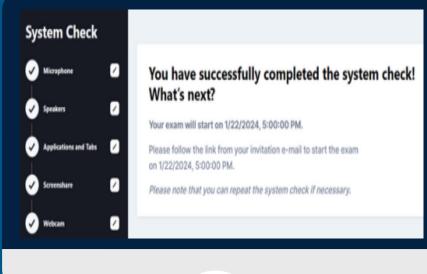

### The system check

9

You will receive an e-mail from ExamUnit. This contains a link to the system test and a link to the exam.

10

Complete the system test step by step using the instructions displayed.

Once the system test has been completed, you will receive confirmation of the exam date.