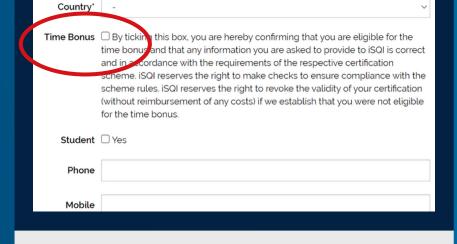

6

If you are entitled to a <u>time</u> <u>extension</u>, tick the corresponding box.

7

Agree to the terms and conditions (Terms and Conditions) of the test and confirm your booking.

8

You will receive your <u>booking</u> <u>confirmation</u> in another e-mail from exam@isqi.org.