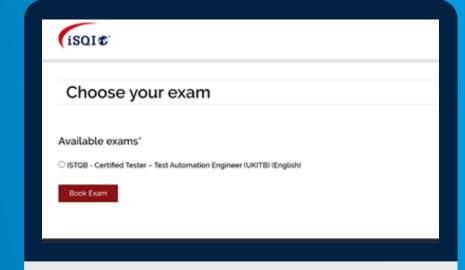

3

Enter the voucher code from the e-mail at https://booking.isqi.org 4

Check that you are registered for the correct exam in the correct language.

5

Enter your desired examination date including time and time zone and enter your personal details.