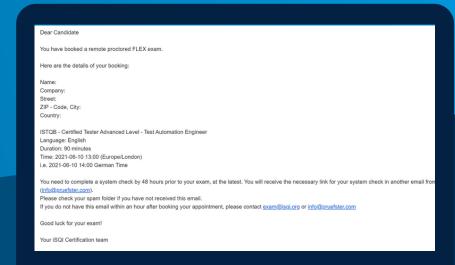

6

If you are entitled to a <u>time</u> <u>extension</u>, tick the corresponding box.

7

Agree to the terms and conditions (Terms and Conditions) of the test and confirm your booking.

8

You will receive your <u>booking</u> <u>confirmation</u> in another e-mail from exam@isqi.org.

### The system check

9

You will receive an e-mail from ExamUnit. This contains a link to the system test and a link to the exam.

10

Complete the system test step by step using the instructions displayed.

Once the system test has been completed, you will receive confirmation of the exam date.