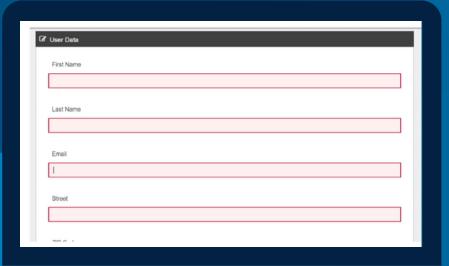

#### **CONDUCTING YOUR EXAM**

Click on the blue link.

Fill in your personal details and click on "Continue".

Click on the green "Ready"button.

Read and confirm the examination conditions and rules

Your exam and therefore your exam time will start when you click on "Start exam".